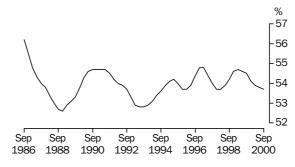

#### COMPENSATION OF EMPLOYEES

The trend increase of 1.9% in the September quarter reflects a rise of 0.7% in average earnings and a rise of 1.2% in the number of wage and salary earners. In seasonally adjusted terms, compensation of employees grew 2.5%. Average earnings increased by 1.0%, while the number of wage and salary earners rose by 1.5%.

#### WAGES SHARE OF TOTAL FACTOR INCOME: Trend