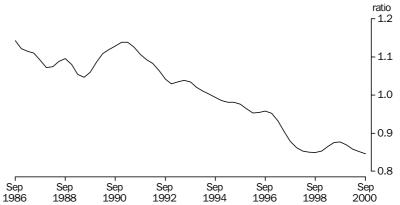

## PRIVATE NON-FARM INVENTORIES TO TOTAL SALES RATIO

In trend current price terms, the book value of private non-farm inventories increased by \$1,311 million (1.5%) in the September quarter, while sales rose by \$2,206 million (2.2%). Consequently, the inventories to total sales ratio fell from 0.852 in the June quarter 2000 to 0.846. The following graph presents the ratio of private non-farm inventories to total sales over the last fourteen years (see Explanatory Notes, paragraph 31).