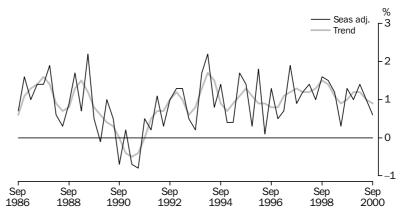

### GROWTH RATES IN GDP

The graph below provides a comparison of the quarterly growth rates for chain volume measures of GDP in both seasonally adjusted and trend terms in recent years.

### PERCENTAGE CHANGES, Chain volume measures