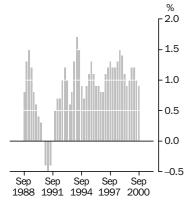

#### COMPENSATION OF EMPLOYEES

The trend increase of 1.9% in the September quarter reflects a rise of 0.7% in average earnings and a rise of 1.2% in the number of wage and salary earners. In seasonally adjusted terms, compensation of employees grew 2.5%. Average earnings increased by 1.0%, while the number of wage and salary earners rose by 1.5%.

#### WAGES SHARE OF TOTAL FACTOR INCOME: Trend