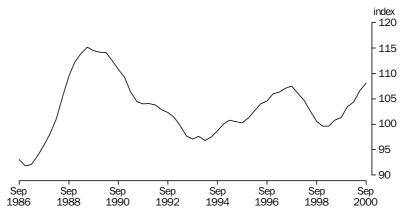

## TERMS OF TRADE

In September quarter 2000 the terms of trade index derived from trend estimates (see Explanatory Notes, paragraph 24) rose by 1.4%. The implicit price deflator for exports rose by 3.5%, while the deflator for imports rose by 2.0%.