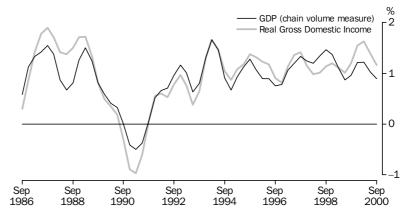

# REAL GROSS DOMESTIC

A measure of the real purchasing power of income generated by domestic production is the chain volume measure of GDP adjusted for the terms of trade effect, which is referred to as real gross domestic income (see Explanatory Notes, paragraph 25). The graph below provides a comparison of quarterly movements in trend GDP (chain volume measure) and real gross domestic income. During the September quarter, trend real gross domestic income increased by 1.2%, compared with the increase in the chain volume measure of GDP of 0.9%. Trend and seasonally adjusted estimates of real gross domestic income are shown in Table 32.