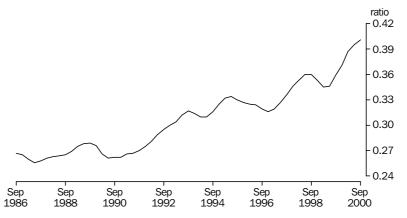

## IMPORTS TO DOMESTIC SALES

The imports to domestic sales ratio trended and at current prices, rose from 0.395 in June quarter 2000 to 0.401. This reflects a rise of 3.2% in imports of merchandise goods accompanied by a rise of 1.0% in domestic sales. The following graph presents the ratio of imports to domestic sales over the last fourteen years (see Explanatory Notes, paragraph 32).