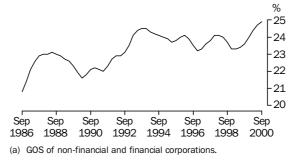

### GROSS OPERATING SURPLUS

In the September quarter, the trend GOS of financial and non-financial corporations increased by 2.9%, following an increase of 3.4% in June quarter 2000. In seasonally adjusted terms, GOS of financial and non-financial corporations increased by 3.5% in the September quarter.

#### PROFIT (a) SHARE OF TOTAL FACTOR INCOME: Trend