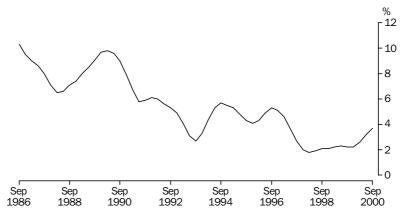

## HOUSEHOLD SAVING RATIO

In trend current price terms, the proportion of household disposable income devoted to consumption in the quarter was 96.3%. The balance, household saving, was 3.7%. Caution should be exercised in interpreting this ratio in recent years, because major components of household income and expenditure may still be subject to significant revisions. The impact of these revisions on the saving ratio can cause changes in the apparent direction of the trend. The following graph presents the household saving ratio derived from trend data (see Explanatory Notes, paragraph 33).