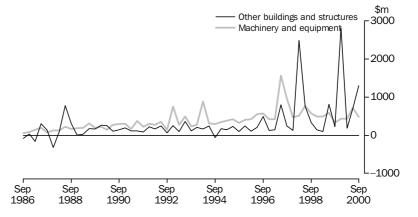

## NET PURCHASES OF SECOND-HAND ASSETS

The graph below shows the net purchases of second-hand assets by the private sector from the public sector for both machinery and equipment, and other buildings and structures. In recent periods, significant sales of assets by the public sector have included the sale by the Victorian Government of its remaining 49% share in the Loy Yang B power station in June quarter 1997, the sale of DASFLEET by the Commonwealth Government in September quarter 1997, the sale of the publicly-owned Dampier to Bunbury natural gas pipeline in March quarter 1998, the sale of the National Transmission Network in June quarter 1999 and the sale of South Australian electrical generation and distribution assets in December quarter 1999 and September quarter 2000.